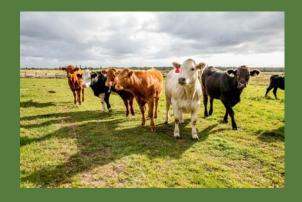

PROACTIVE LIVESTOCK INTEGRATION: MANURE IS AN EXCELLENT SOURCE OF PLANT NUTRIENTS: NITROGEN, PHOSPHOROUS AND POTASSIUM. MANURE ALSO RETURNS ORGANIC MATTER AND OTHER NUTRIENTS SUCH AS CALICUM, MAGNESIUM AND SULFUR TO THE SOIL, BUILDING ORGANIC MATTER.